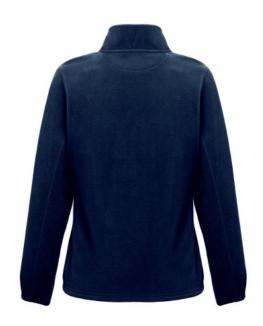

# THC GAMA WOMEN. WOMEN'S POLAR FLEECE JACKET

# **Specification**

100% polyester (300 g/m²) anti-pilling high-density women's fitted fleece jacket. Coloruer zipper and inner lining for greater comfort. Contains zippered side pockets and flap, elastic band on sleeves, elastic drawstring at the bottom and reinforcement ribbon on the inside of the collar. Sizes: S, M, L, XL, XXL