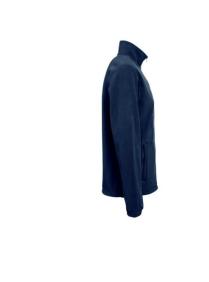

# THC GAMA WOMEN. WOMEN'S POLAR FLEECE JACKET

# **Specification**

100% polyester (300 g/m²) anti-pilling high-density women's fitted fleece jacket. Coloruer zipper and inner lining for greater comfort. Contains zippered side pockets and flap, elastic band on sleeves, elastic drawstring at the bottom and reinforcement ribbon on the inside of the collar. Sizes: S, M, L, XL, XXL