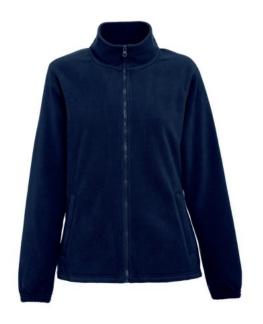

# THC GAMA WOMEN. WOMEN'S POLAR FLEECE JACKET

# **Specification**

100% polyester (300 g/m²) anti-pilling high-density women's fitted fleece jacket. Coloruer zipper and inner lining for greater comfort. Contains zippered side pockets and flap, elastic band on sleeves, elastic drawstring at the bottom and reinforcement ribbon on the inside of the collar. Sizes: S, M, L, XL, XXL